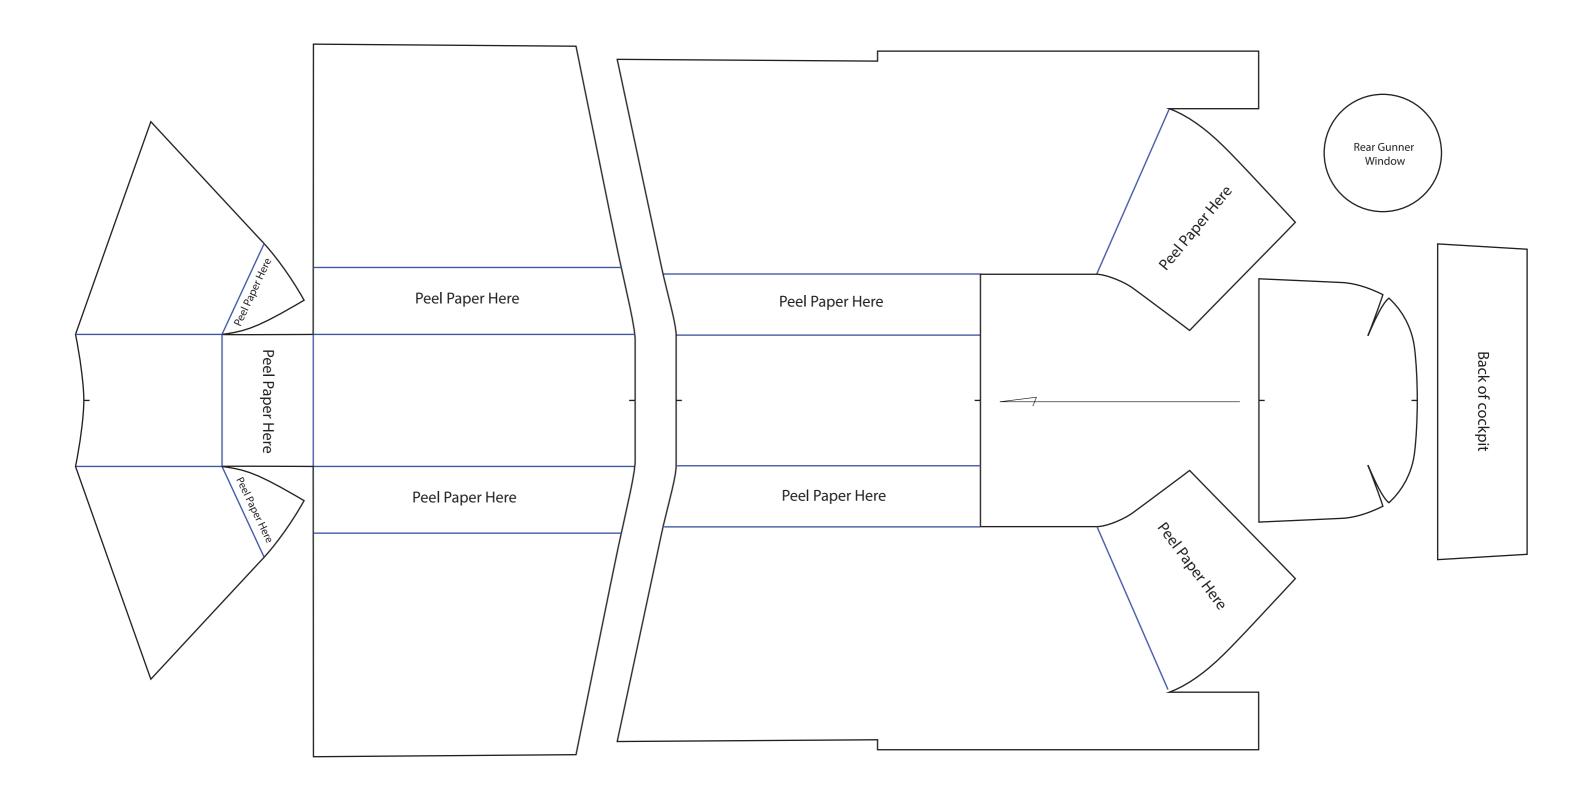

**Elevator Decoration Pieces** 

| This piece slides into the Main Fuselage Box. Do not glue it in yet!<br>Build everything from the "K" formers back. Once that is complete,<br>slide this whole section into the Main Fuselage Box and then glue<br>everything together. |  |
|-----------------------------------------------------------------------------------------------------------------------------------------------------------------------------------------------------------------------------------------|--|