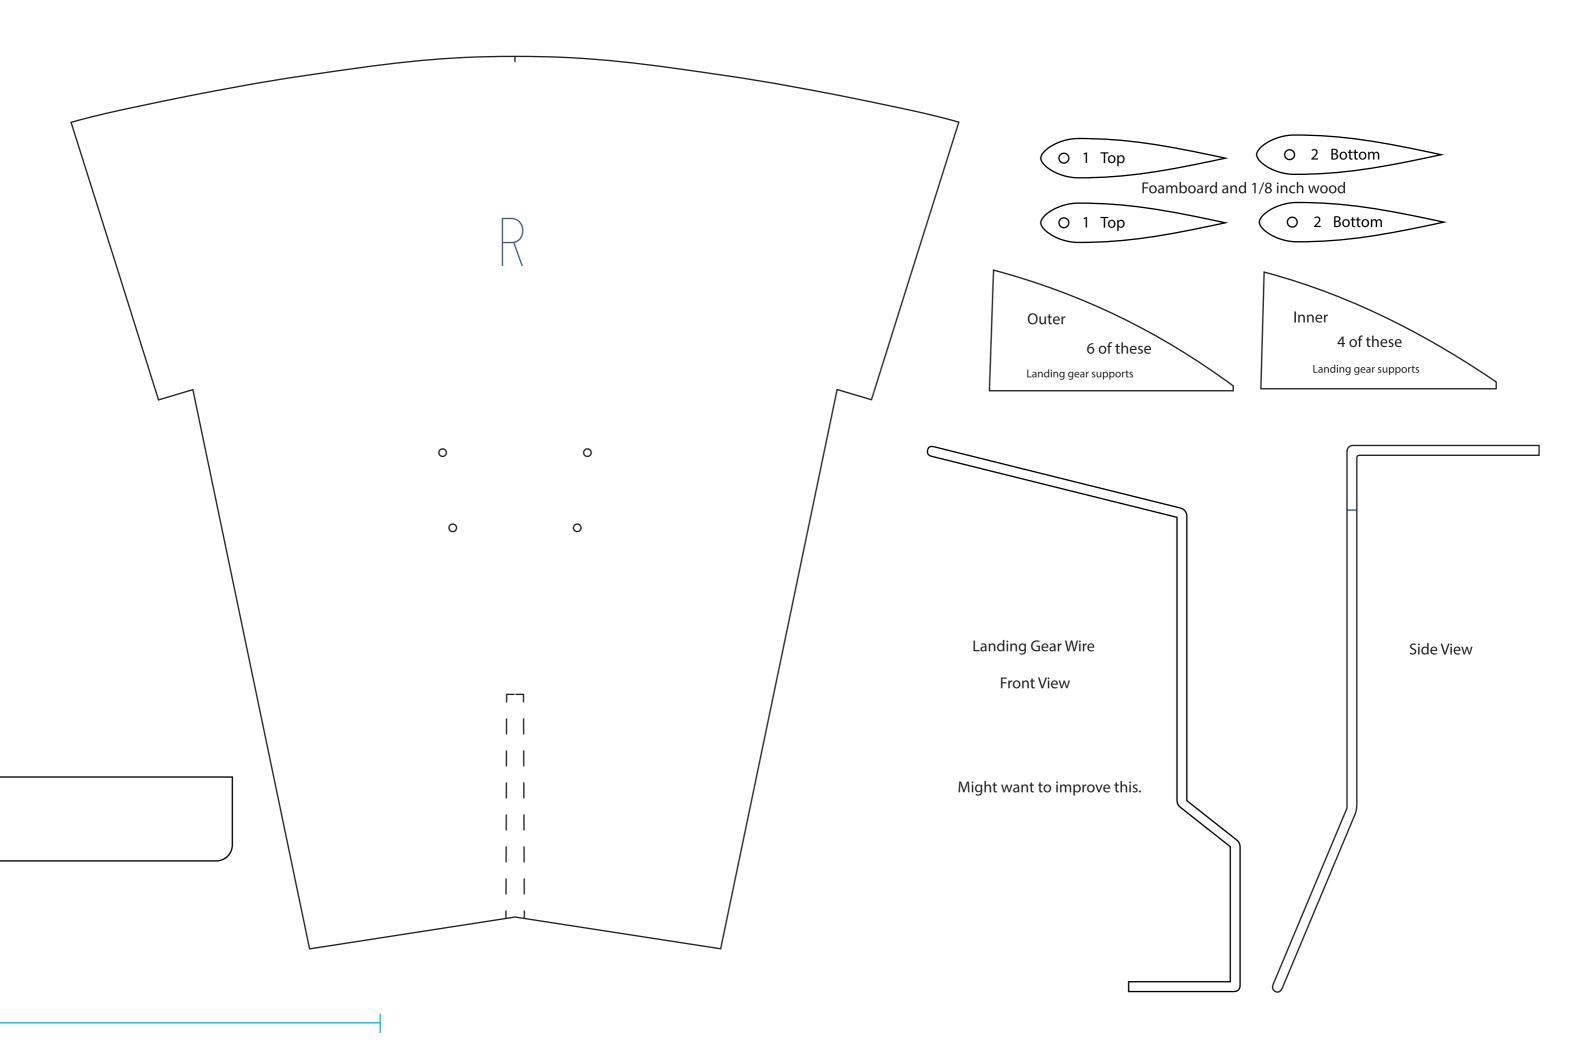

e Main Fuselage Box and then glue<br>everything together. |  |
|-----------------------------------------------------------------------------------------------------------------------------------------------------------------------------------------------------------------------------------------|--|

| ΙΑΤ | TENTION | L |
|-----|---------|---|
|     |         | ┢ |

Please keep in mind that these are Beta Plans. We haven't made a second plane yet to find out if all of these parts are correct but these are the pieces we used to make our Stuka. We assume that if you are challenging yourself to make this plane, you probably have the knowledge to fix any imperfections we haven't figured out yet. Good luck with the build and we hope you enjoy the plane!













## **Bomb Parts**