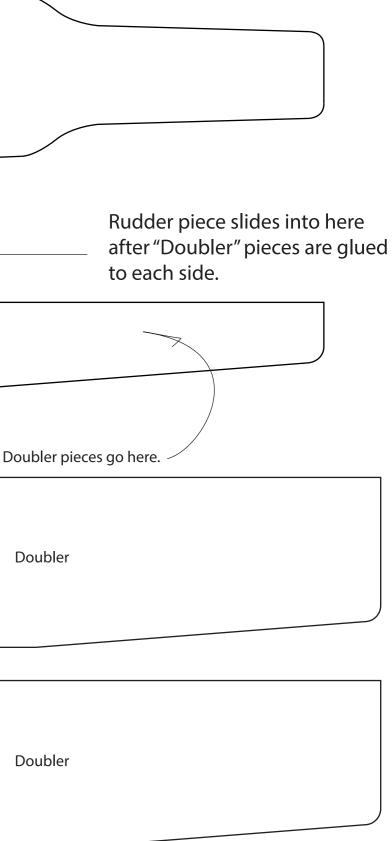

te,<br>slide this whole section into the Main Fuselage Box and then glue<br>everything together. |  |
|-----------------------------------------------------------------------------------------------------------------------------------------------------------------------------------------------------------------------------------------|--|

| ΙΑΤ | TENTION | L |
|-----|---------|---|
|     |         | ┢ |

Please keep in mind that these are Beta Plans. We haven't made a second plane yet to find out if all of these parts are correct but these are the pieces we used to make our Stuka. We assume that if you are challenging yourself to make this plane, you probably have the knowledge to fix any imperfections we haven't figured out yet. Good luck with the build and we hope you enjoy the plane!













## **Bomb Parts**