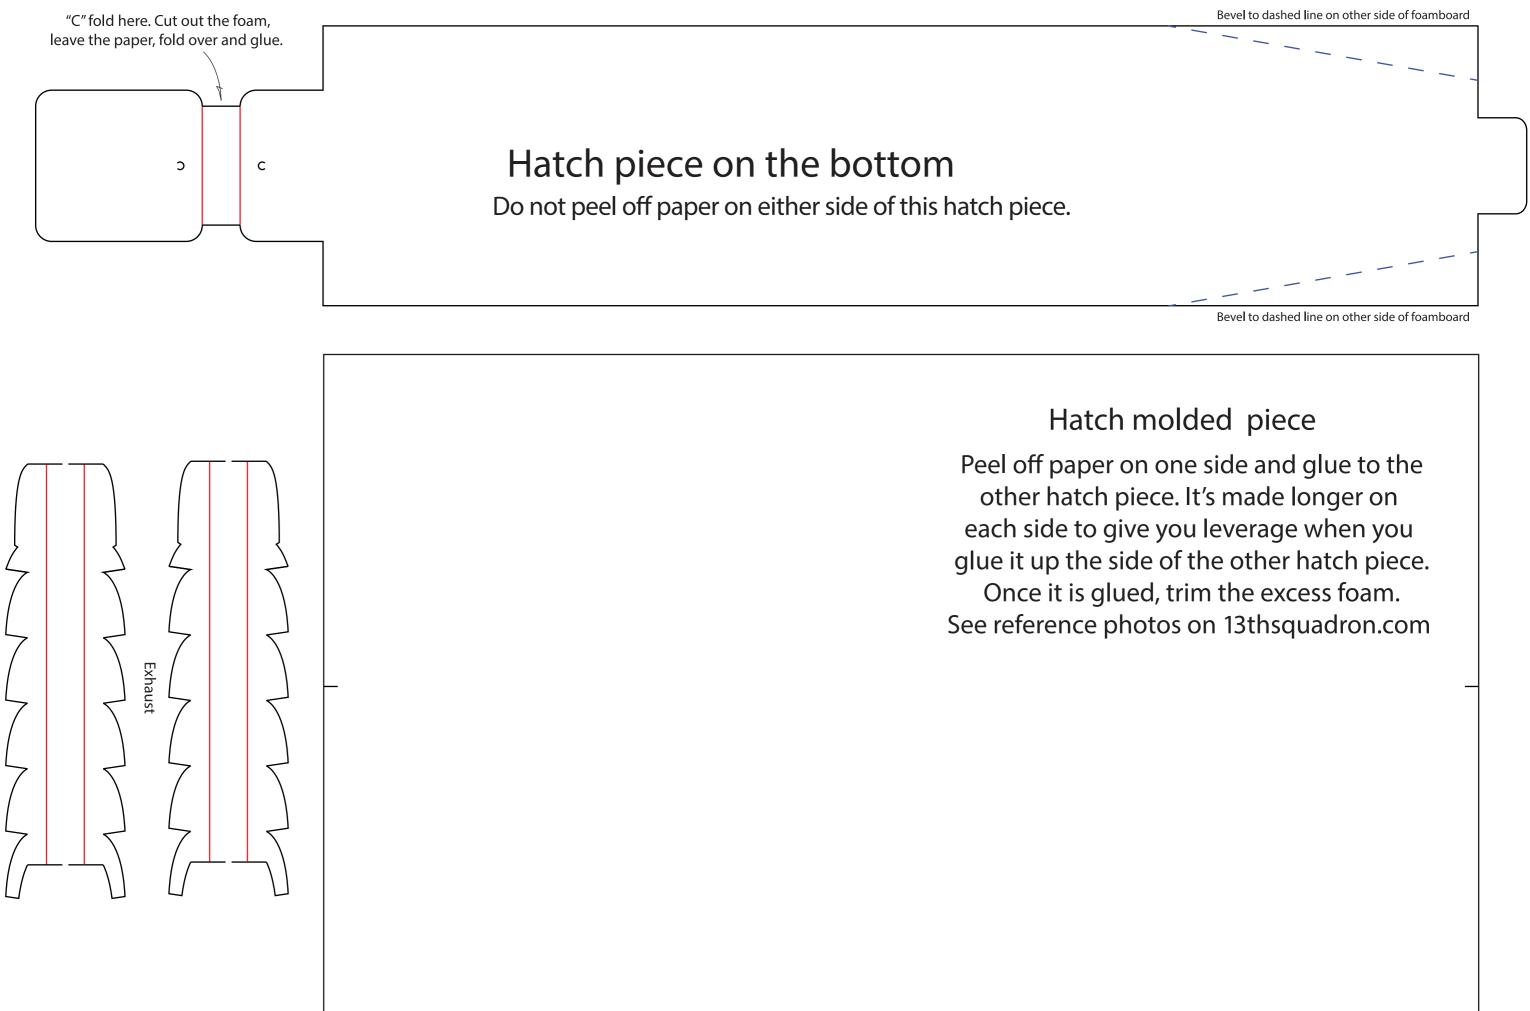

| 8/32" Hobby Plywood for spar support |
|--------------------------------------|
| 5/ 52                                |
|                                      |
|                                      |
| 6/32" Hobby Plywood for spar support |
|                                      |
|                                      |
|                                      |









**Elevator Decoration Pieces** 







| This piece slides into the Main Fuselage Box. Do not glue it in yet!<br>Build everything from the "K" formers back. Once that is complete,<br>slide this whole section into the Main Fuselage Box and then glue<br>everything together. |  |
|-----------------------------------------------------------------------------------------------------------------------------------------------------------------------------------------------------------------------------------------|--|

| ΙΑΤ | TENTION | L |
|-----|---------|---|
|     |         | ┢ |

Please keep in mind that these are Beta Plans. We haven't made a second plane yet to find out if all of these parts are correct but these are the pieces we used to make our Stuka. We assume that if you are challenging yourself to make this plane, you p