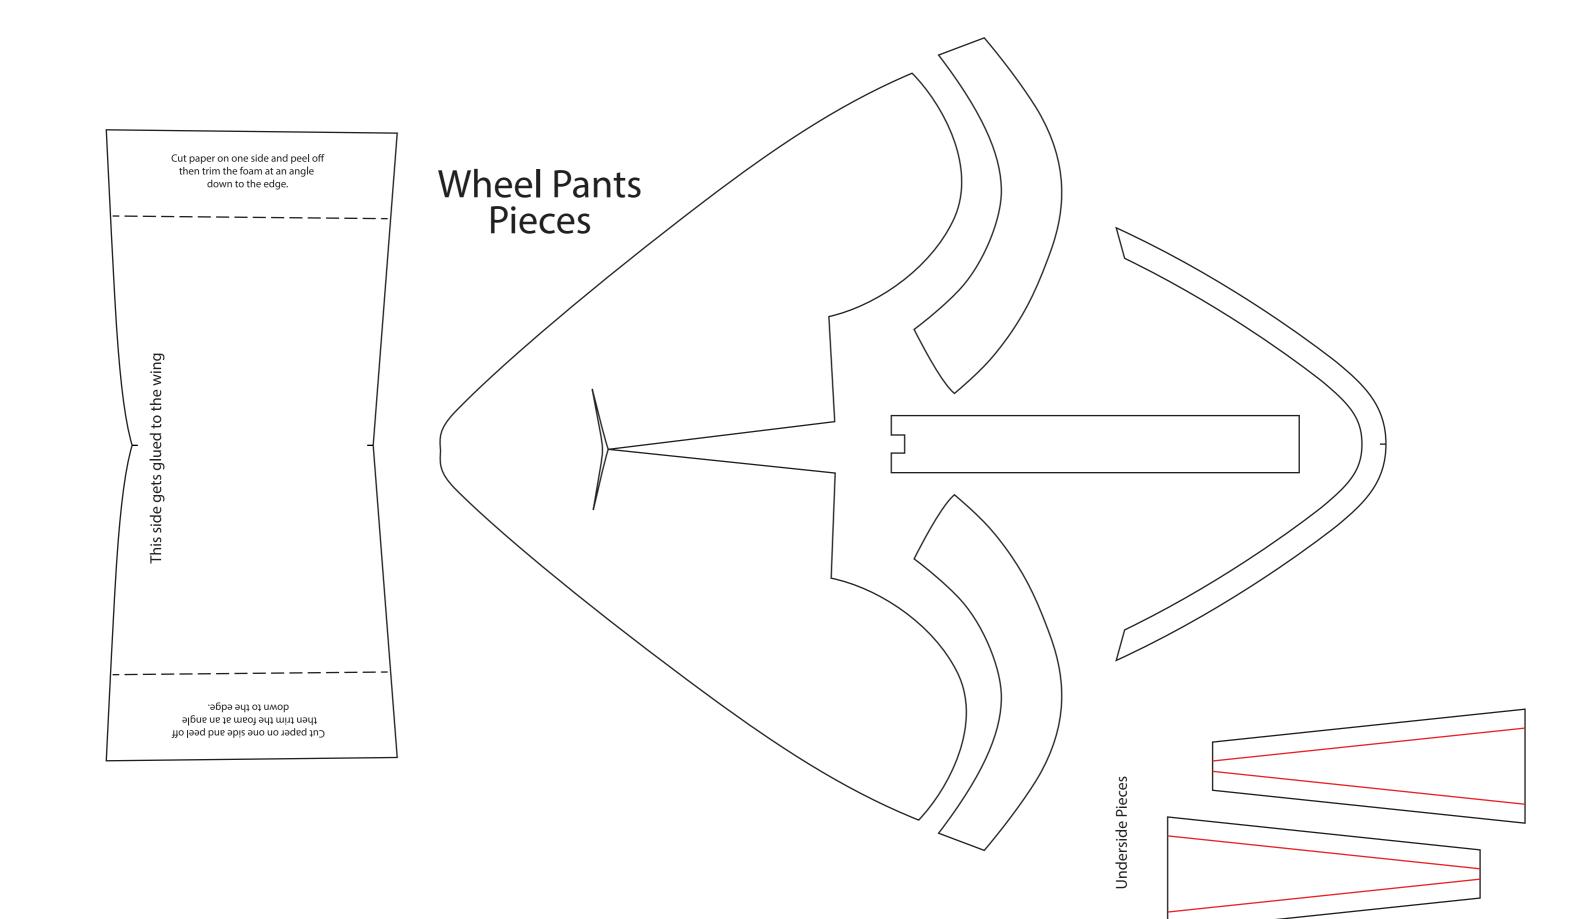

age Box and then glue<br>everything together. |  |
|-----------------------------------------------------------------------------------------------------------------------------------------------------------------------------------------------------------------------------------------|--|

| ΙΑΤ | TENTION | L |
|-----|---------|---|
|     |         | ┢ |

Please keep in mind that these are Beta Plans. We haven't made a second plane yet to find out if all of these parts are correct but these are the pieces we used to make our Stuka. We assume that if you are challenging yourself to make this plane, you probably have the knowledge to fix any imperfections we haven't figured out yet. Good luck with the build and we hope you enjoy the plane!













## **Bomb Parts**