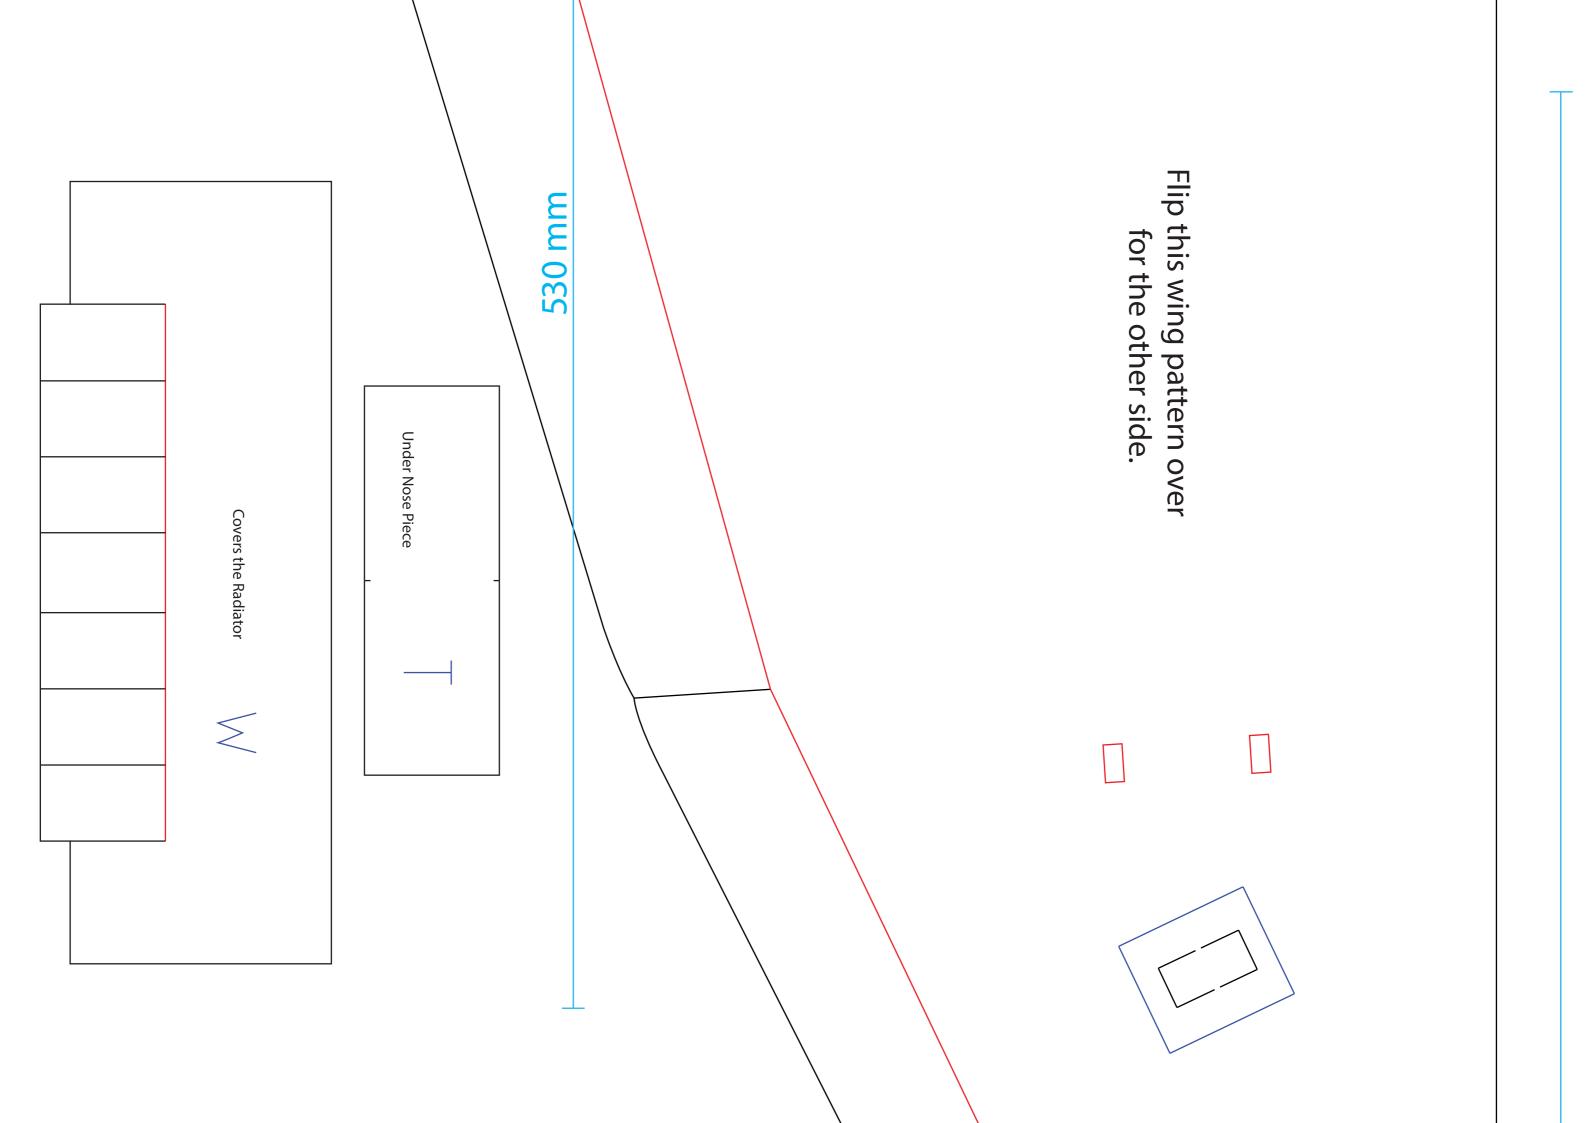

| 8/32" Hobby Plywood for spar support |
|--------------------------------------|
| 5/ 52                                |
|                                      |
|                                      |
| 6/32" Hobby Plywood for spar support |
|                                      |
|                                      |
|                                      |









**Elevator Decoration Pieces** 







| This piece slides into the Main Fuselage Box. Do not glue it in yet!<br>Build everything from the "K" formers back. Once that is complete,<br>slide this whole section into the Main Fuselage Box and then glue<br>everything together. |  |
|-----------------------------------------------------------------------------------------------------------------------------------------------------------------------------------------------------------------------------------------|--|

| ΙΑΤ | TENTION | L |
|-----|---------|---|
|     |         | ┢ |

Please keep in mind that these are Beta Plans. We haven't made a second plane yet to find out if all of these parts are correct but these are the pieces we used to make our Stuka. We assume that if you are chall