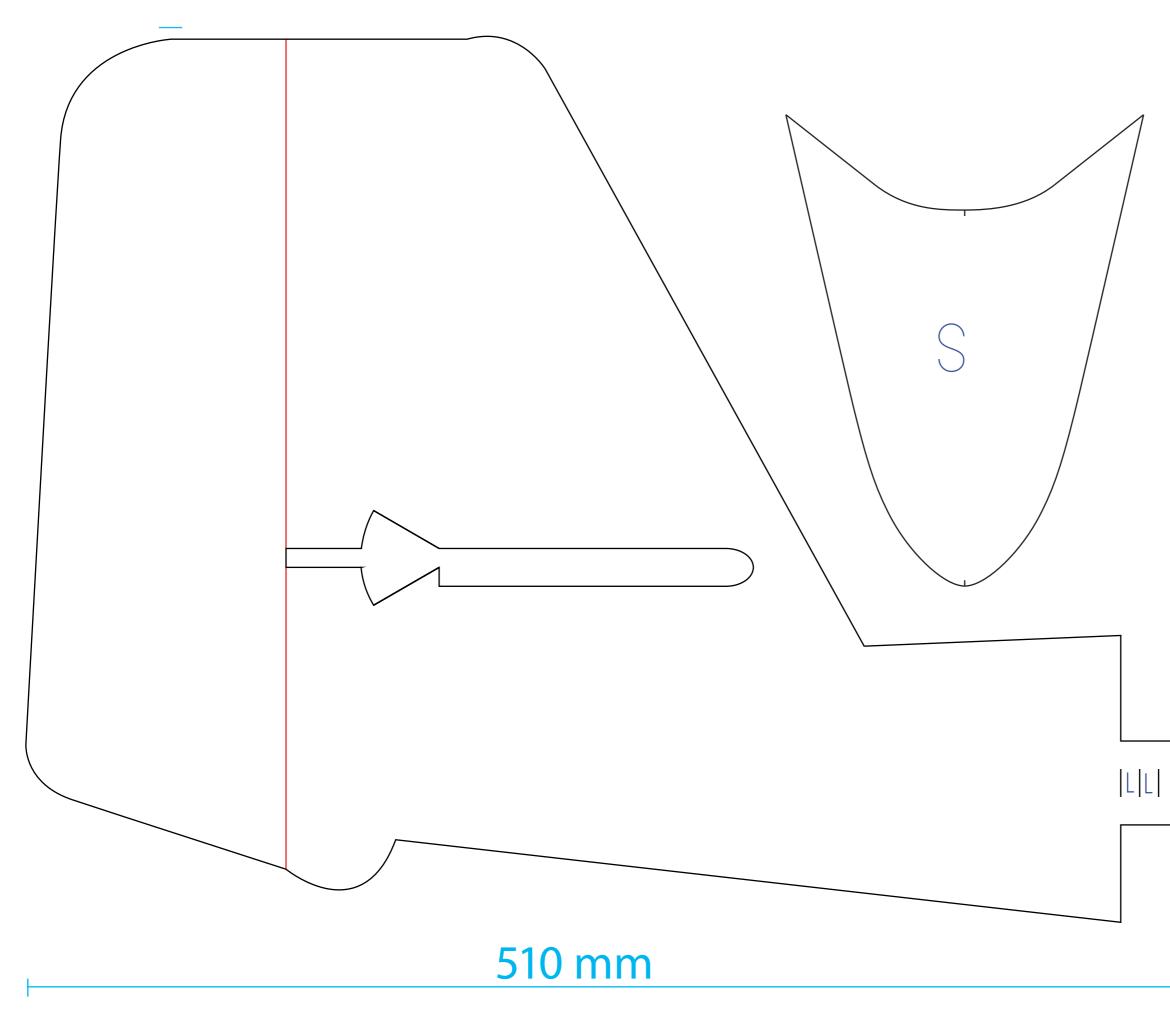

**Elevator Decoration Pieces** 

| This piece slides into the Main Fuselage Box. Do not glue it in yet!<br>Build everything from the "K" formers back. Once that is complete,<br>slide this whole section into the Main Fuselage Box and then glue<br>everything together. |  |
|-----------------------------------------------------------------------------------------------------------------------------------------------------------------------------------------------------------------------------------------|--|