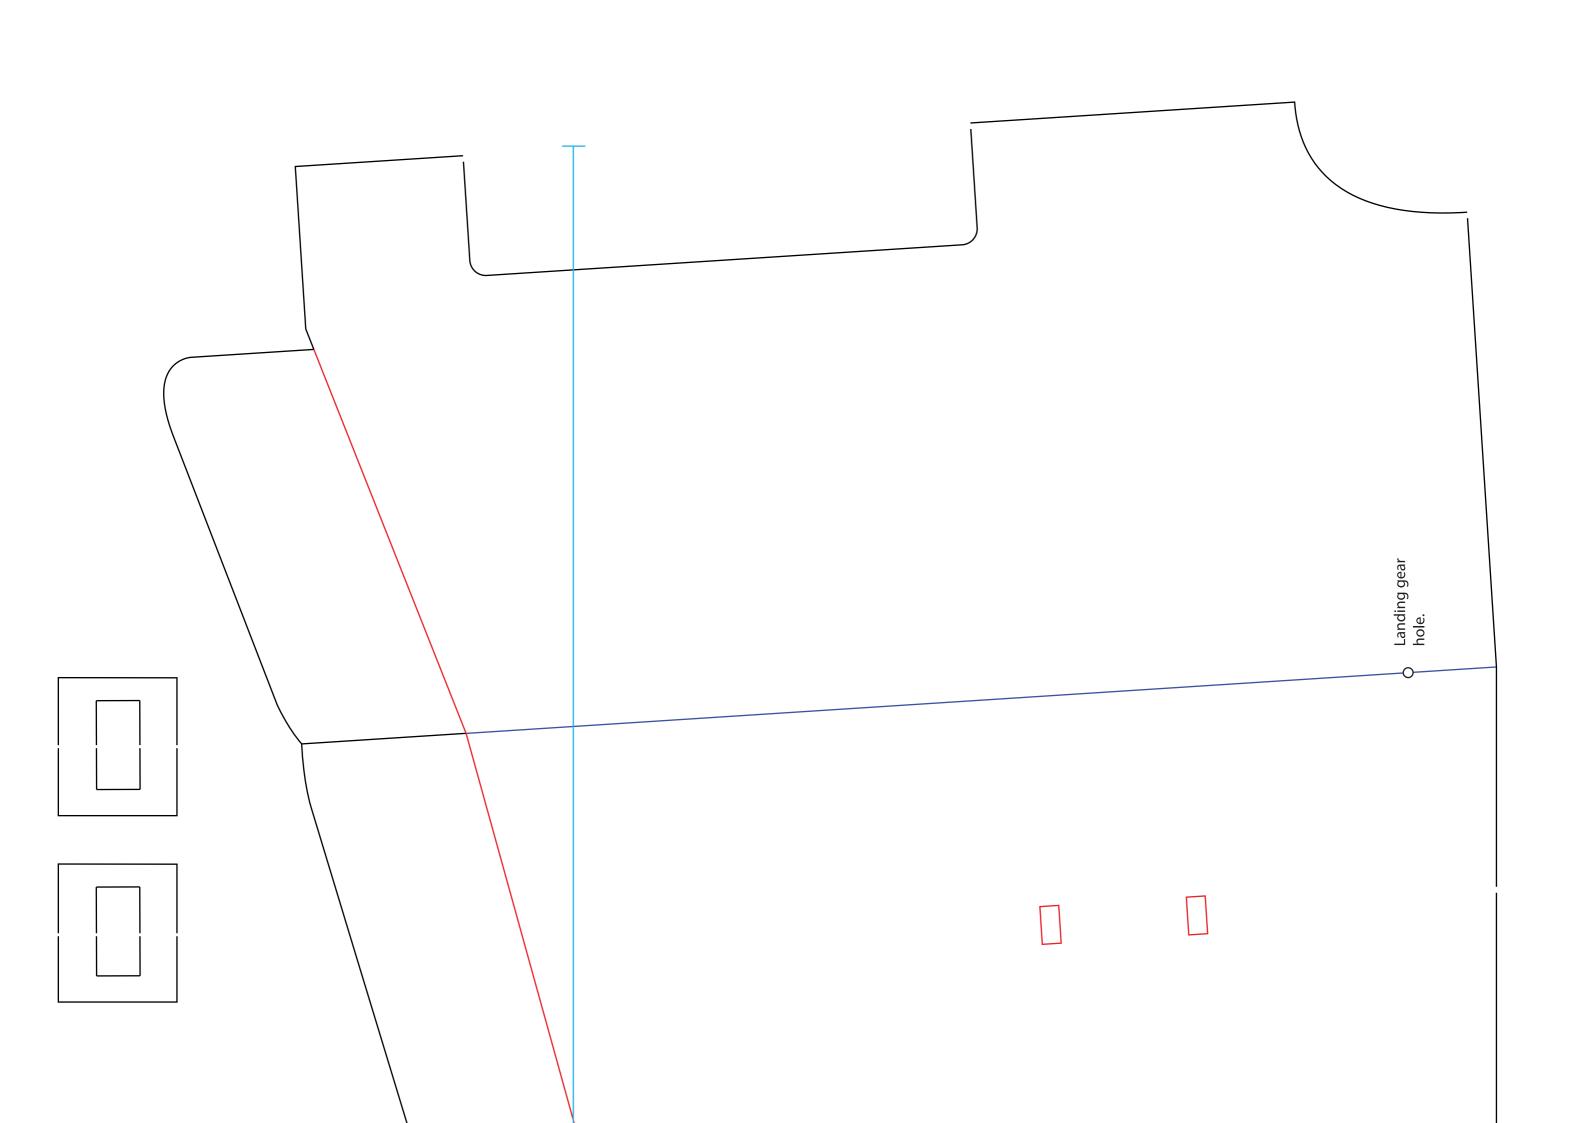

**Elevator Decoration Pieces** 

| This piece slides into the Main Fuselage Box. Do not glue it in yet!<br>Build everything from the "K" formers back. Once that is complete,<br>slide this whole section into the Main Fuselage Box and then glue<br>everything together. |  |
|-----------------------------------------------------------------------------------------------------------------------------------------------------------------------------------------------------------------------------------------|--|