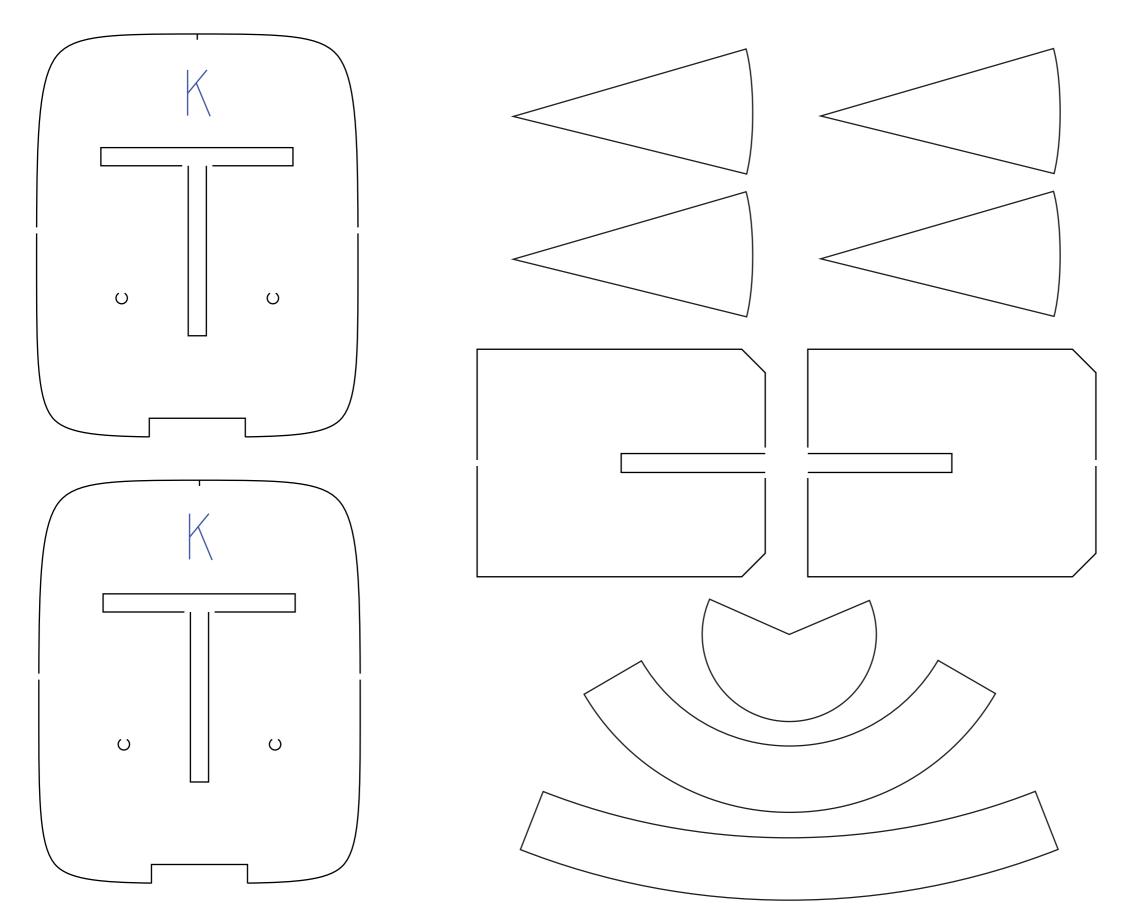

**Elevator Decoration Pieces** 

| This piece slides into the Main Fuselage Box. Do not glue it in yet!<br>Build everything from the "K" formers back. Once that is complete,<br>slide this whole section into the Main Fuselage Box and then glue<br>everything together. |  |
|-----------------------------------------------------------------------------------------------------------------------------------------------------------------------------------------------------------------------------------------|--|

## **Bomb Parts**