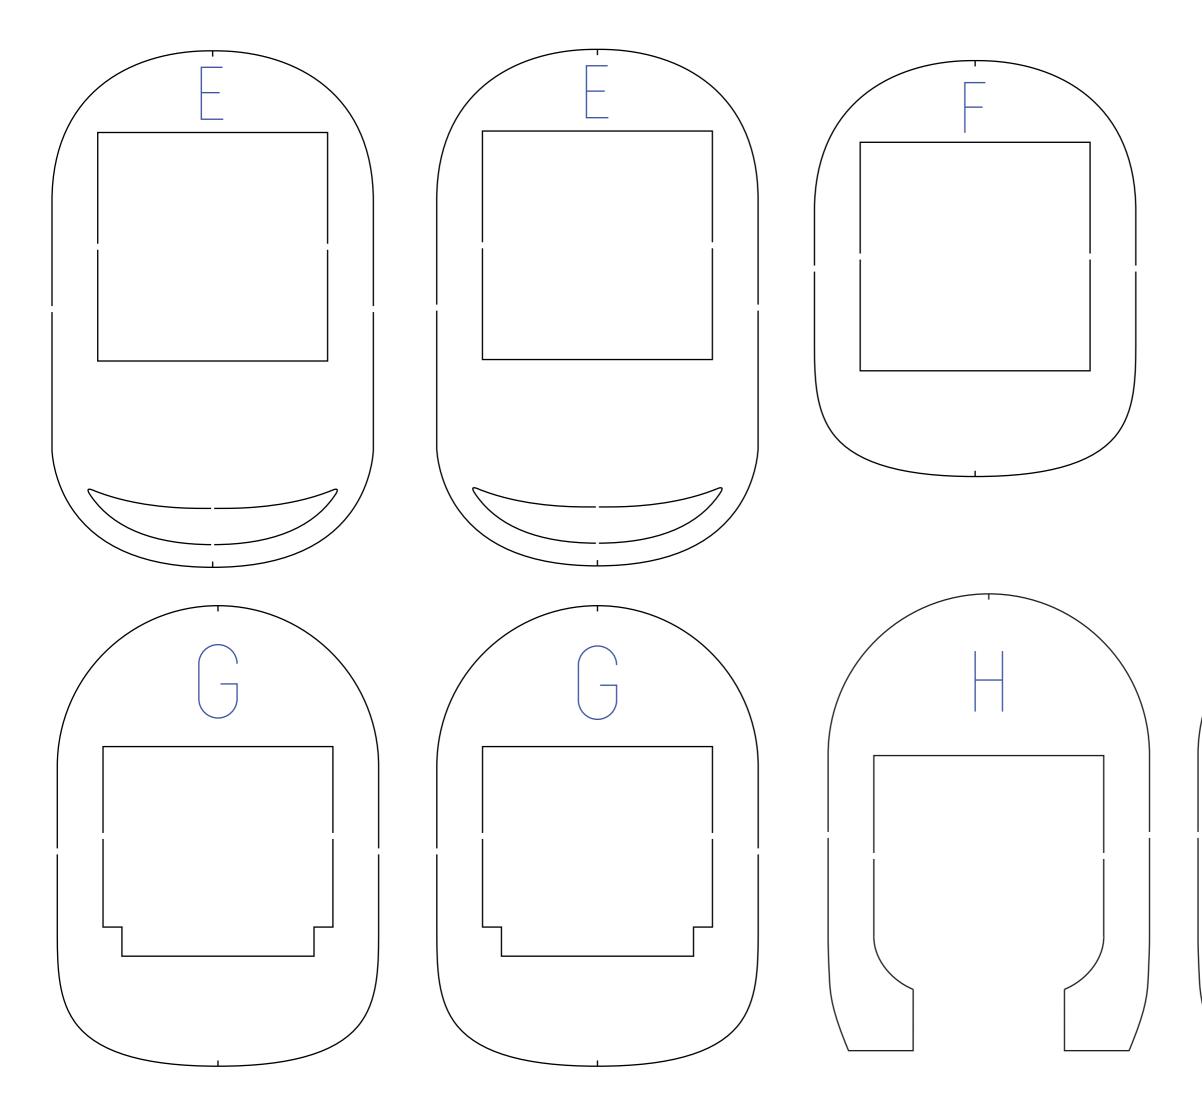

| 8/32" Hobby Plywood for spar support |
|--------------------------------------|
| 5/ 52                                |
|                                      |
|                                      |
| 6/32" Hobby Plywood for spar support |
|                                      |
|                                      |
|                                      |