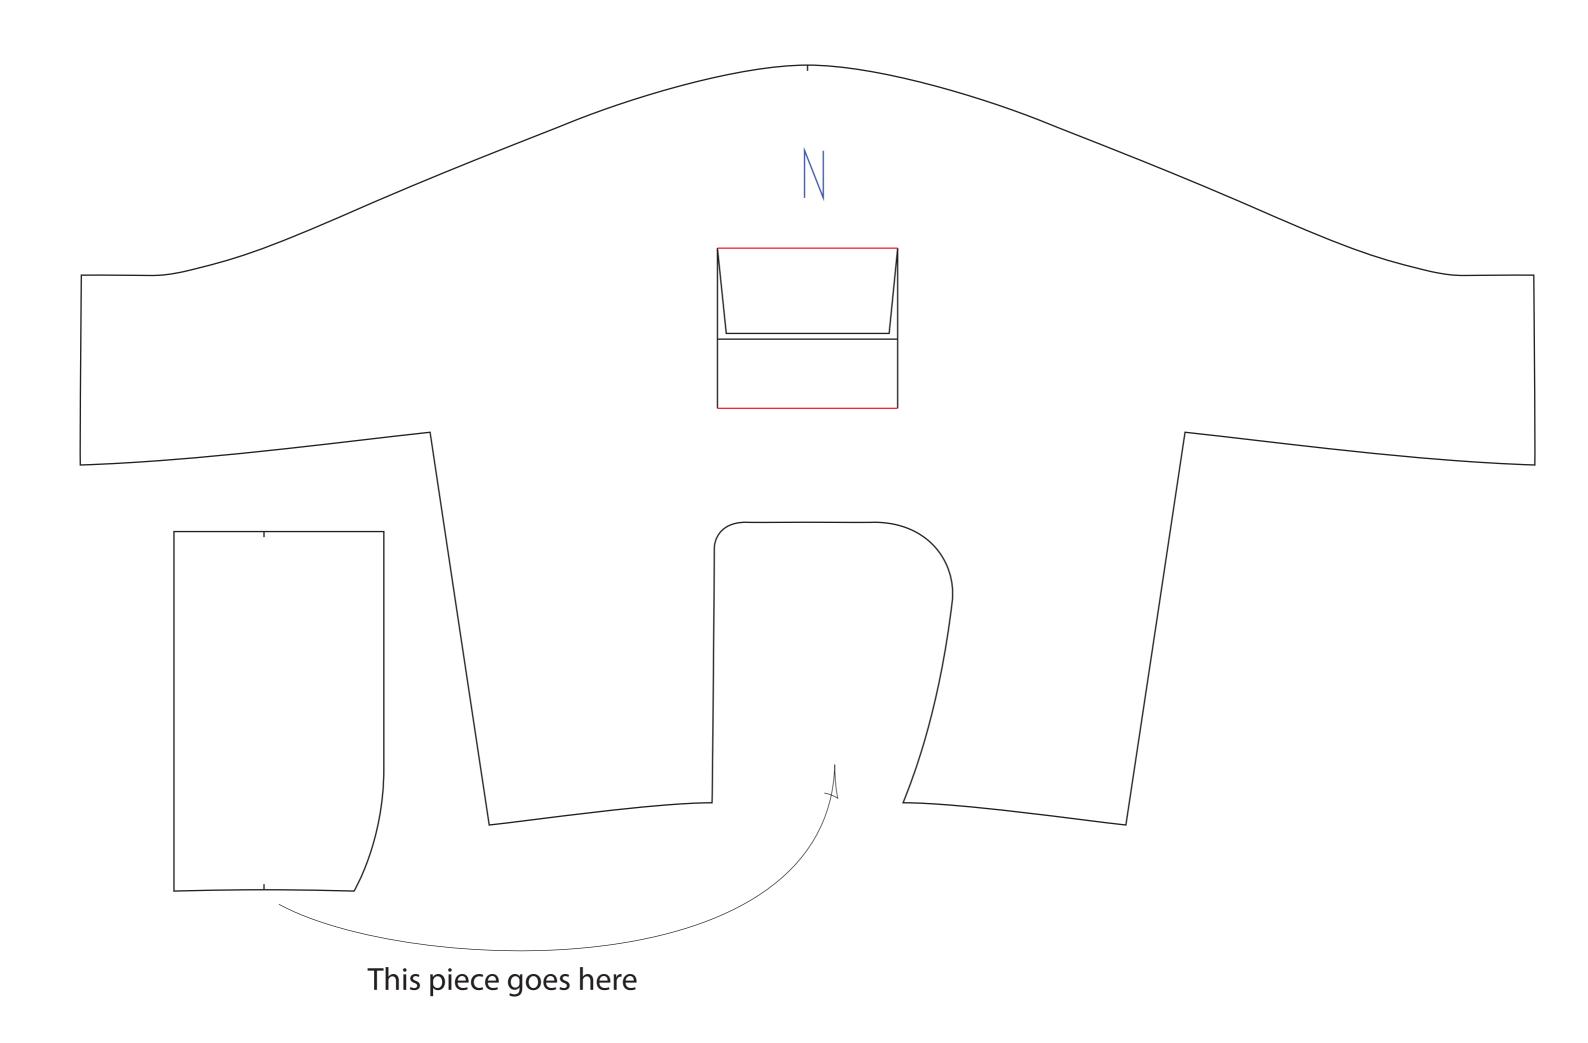

**Elevator Decoration Pieces** 

| This piece slides into the Main Fuselage Box. Do not glue it in yet!<br>Build everything from the "K" formers back. Once that is complete,<br>slide this whole section into the Main Fuselage Box and then glue<br>everything together. |  |
|-----------------------------------------------------------------------------------------------------------------------------------------------------------------------------------------------------------------------------------------|--|