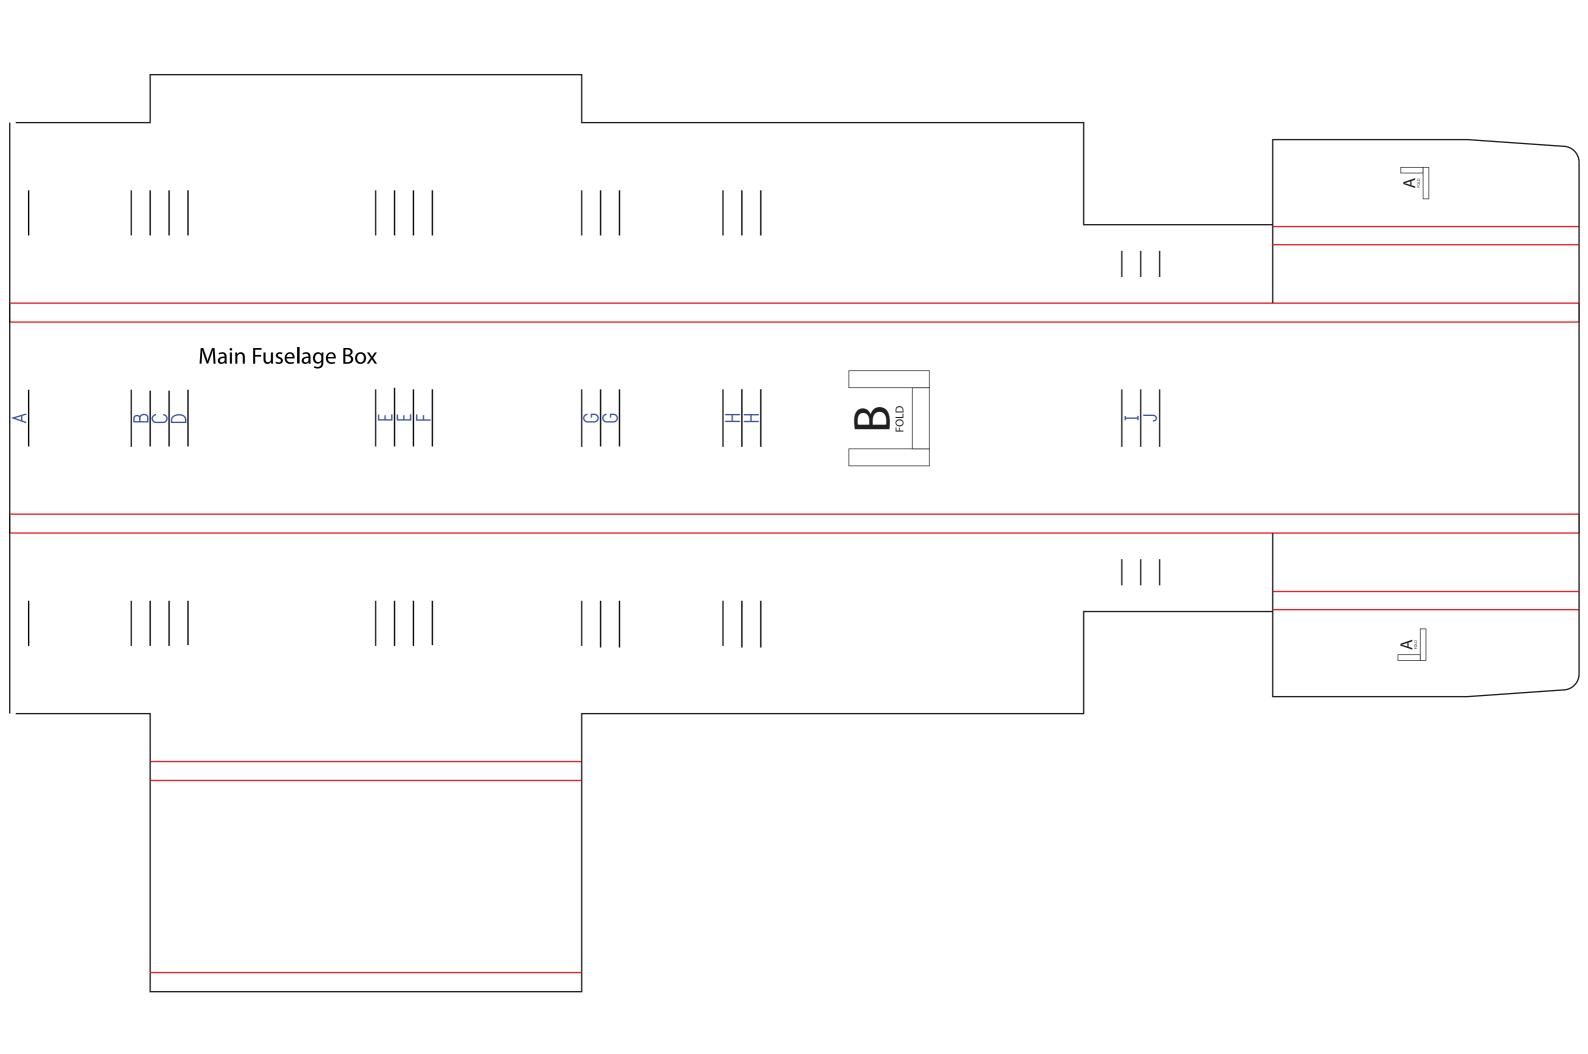

**Elevator Decoration Pieces** 

| This piece slides into the Main Fuselage Box. Do not glue it in yet!<br>Build everything from the "K" formers back. Once that is complete,<br>slide this whole section into the Main Fuselage Box and then glue<br>everything together. |  |
|-----------------------------------------------------------------------------------------------------------------------------------------------------------------------------------------------------------------------------------------|--|