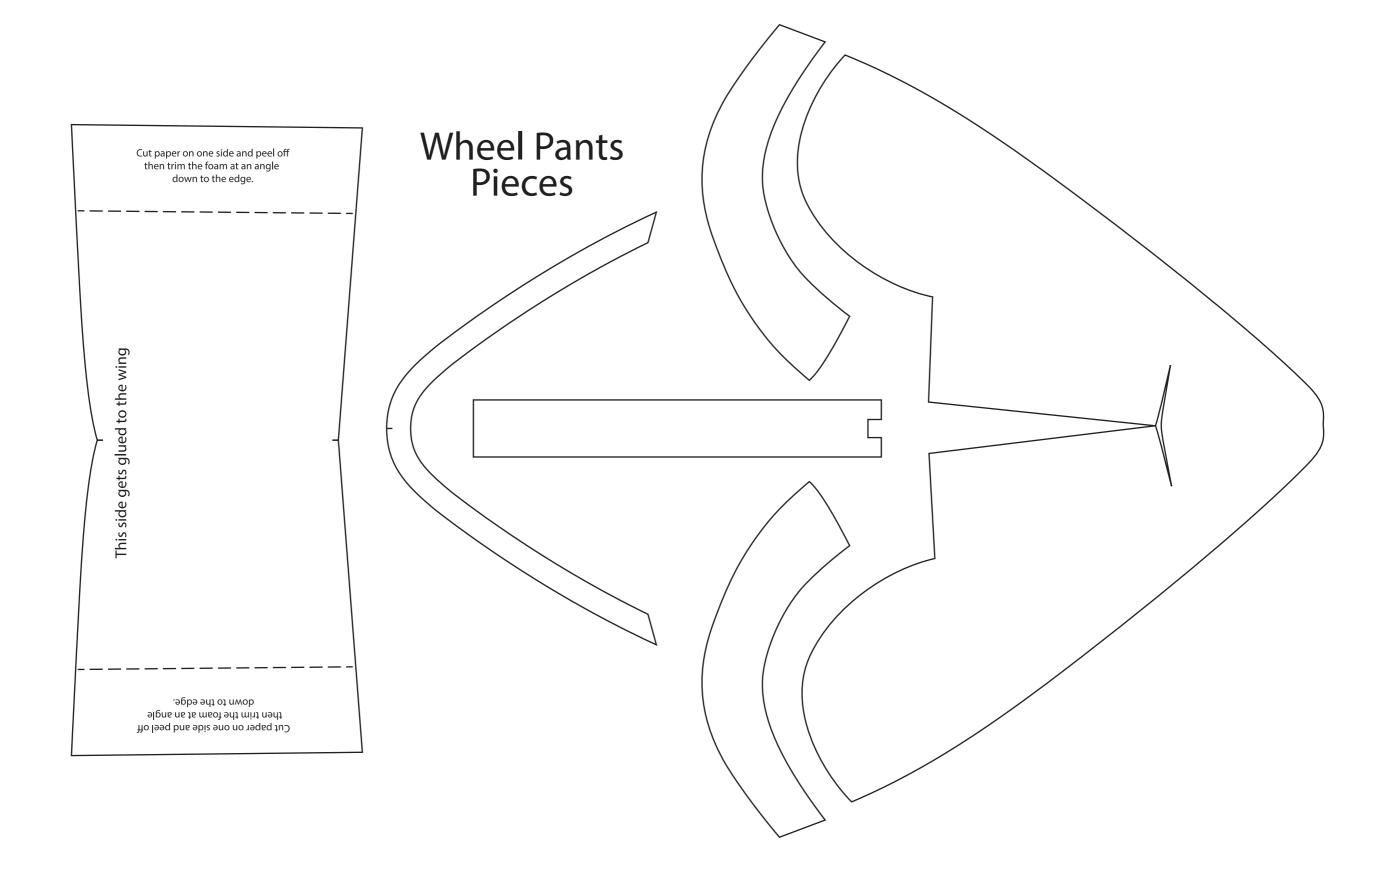

e Box and then glue<br>everything together. |  |
|-----------------------------------------------------------------------------------------------------------------------------------------------------------------------------------------------------------------------------------------|--|

| ΙΑΤ | TENTION | L |
|-----|---------|---|
|     |         | ┢ |

Please keep in mind that these are Beta Plans. We haven't made a second plane yet to find out if all of these parts are correct but these are the pieces we used to make our Stuka. We assume that if you are challenging yourself to make this plane, you probably have the knowledge to fix any imperfections we haven't figured out yet. Good luck with the build and we hope you enjoy the plane!













## **Bomb Parts**