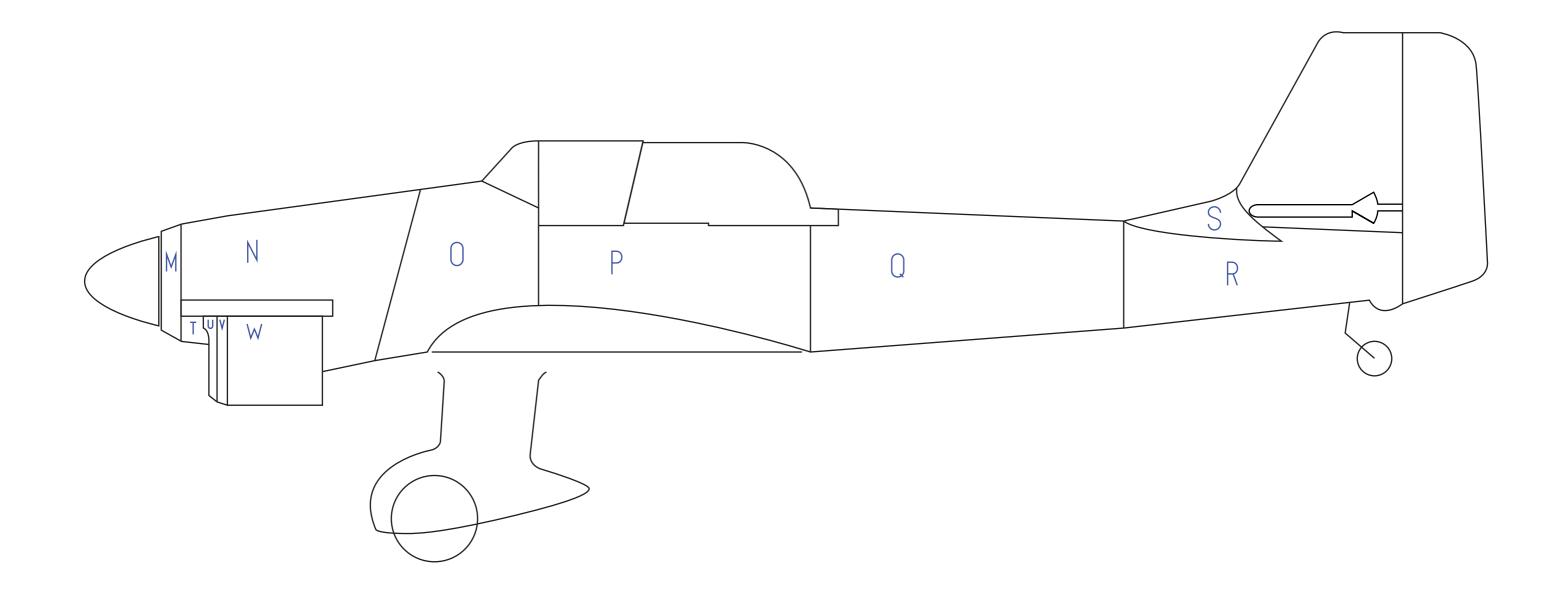

**Elevator Decoration Pieces** 

| This piece slides into the Main Fuselage Box. Do not glue it in yet!<br>Build everything from the "K" formers back. Once that is complete,<br>slide this whole section into the Main Fuselage Box and then glue<br>everything together. |  |
|-----------------------------------------------------------------------------------------------------------------------------------------------------------------------------------------------------------------------------------------|--|