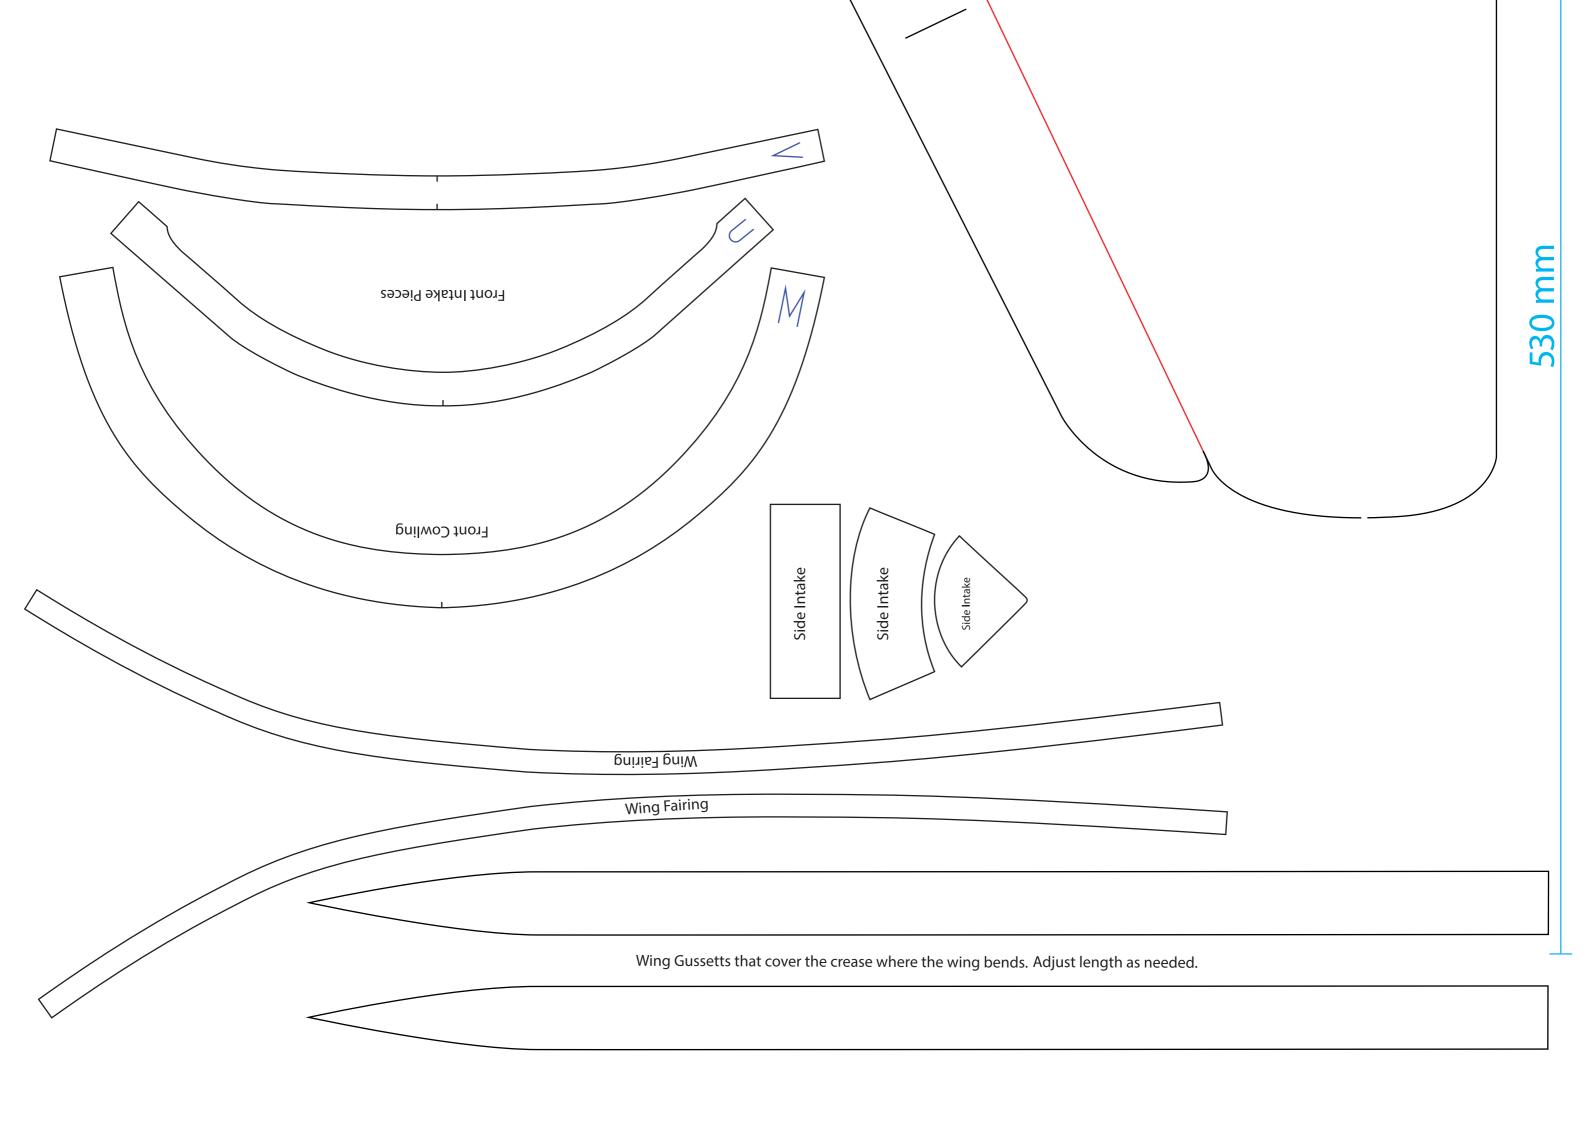

,<br>slide this whole section into the Main Fuselage Box and then glue<br>everything together. |  |
|-----------------------------------------------------------------------------------------------------------------------------------------------------------------------------------------------------------------------------------------|--|

| ΙΑΤ | TENTION | L |
|-----|---------|---|
|     |         | ┢ |

Please keep in mind that these are Beta Plans. We haven't made a second plane yet to find out if all of these parts are correct but these are the pieces we used to make our Stuka. We assume that if you are challenging yourself to make this plane, you probably have the knowledge to fix any imperfections we haven't figured out yet. Good luck with the build and we hope you enjoy the plane!













## **Bomb Parts**