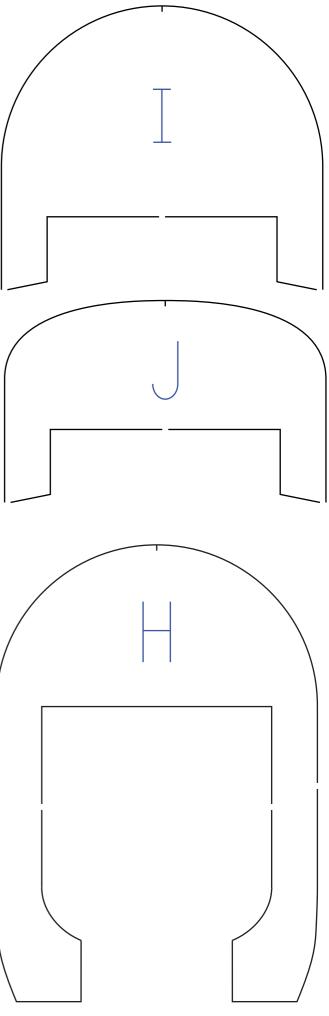

| 8/32" Hobby Plywood for spar support |
|--------------------------------------|
| 5/ 52                                |
|                                      |
|                                      |
| 6/32" Hobby Plywood for spar support |
|                                      |
|                                      |
|                                      |