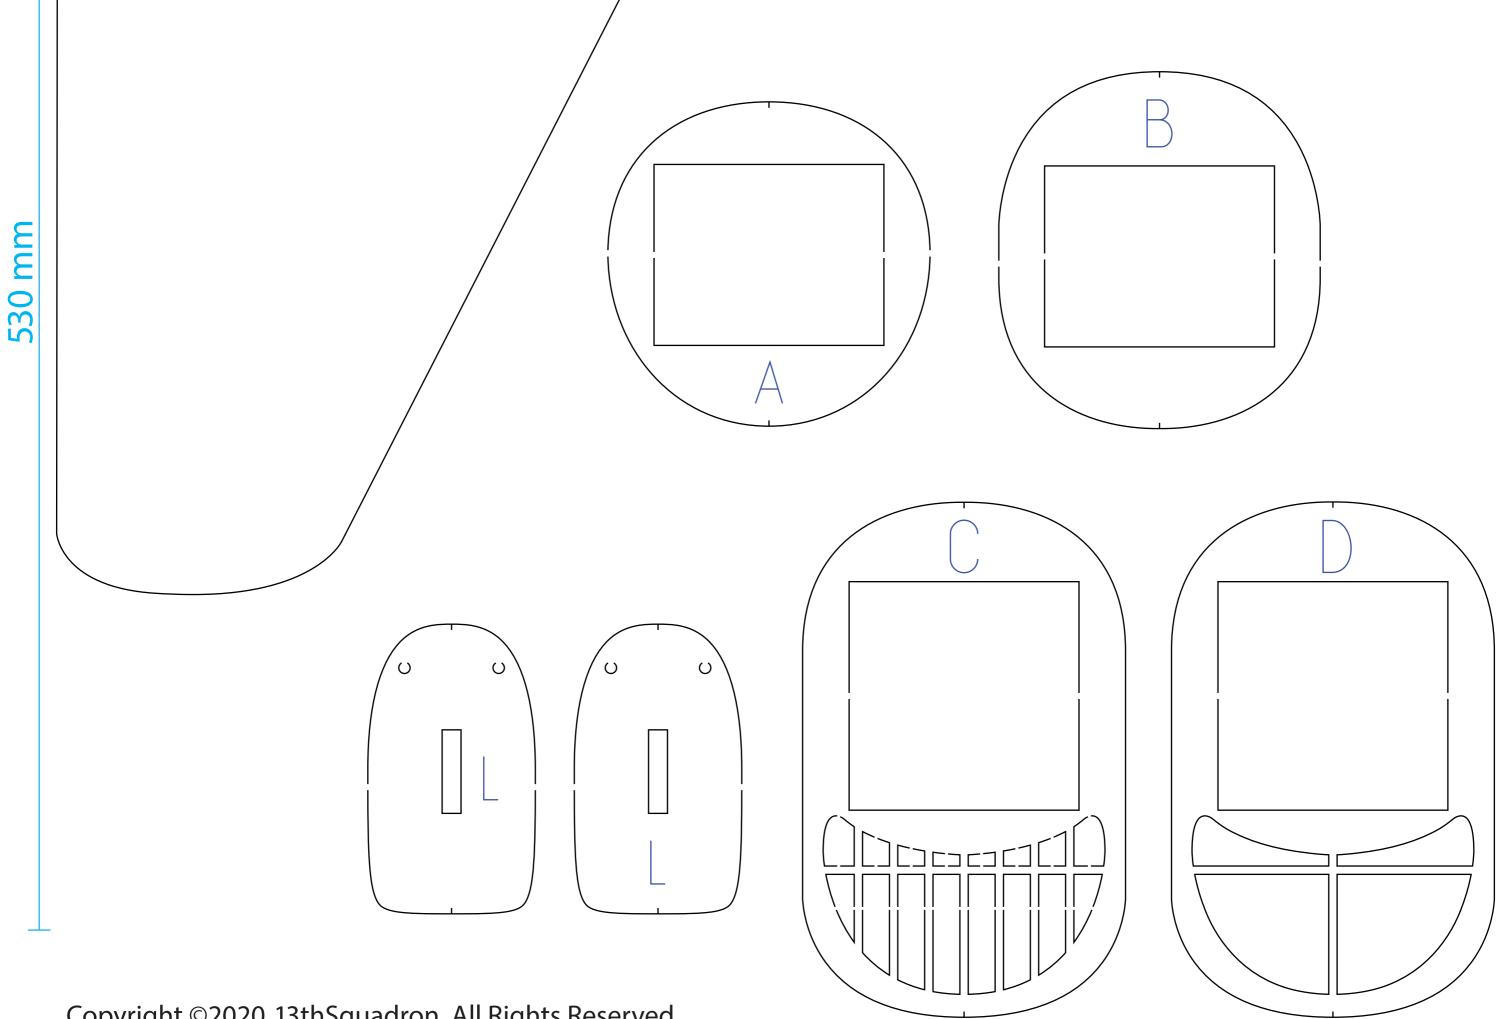

| 8/32" Hobby Plywood for spar support |
|--------------------------------------|
| 5/ 52                                |
|                                      |
|                                      |
| 6/32" Hobby Plywood for spar support |
|                                      |
|                                      |
|                                      |