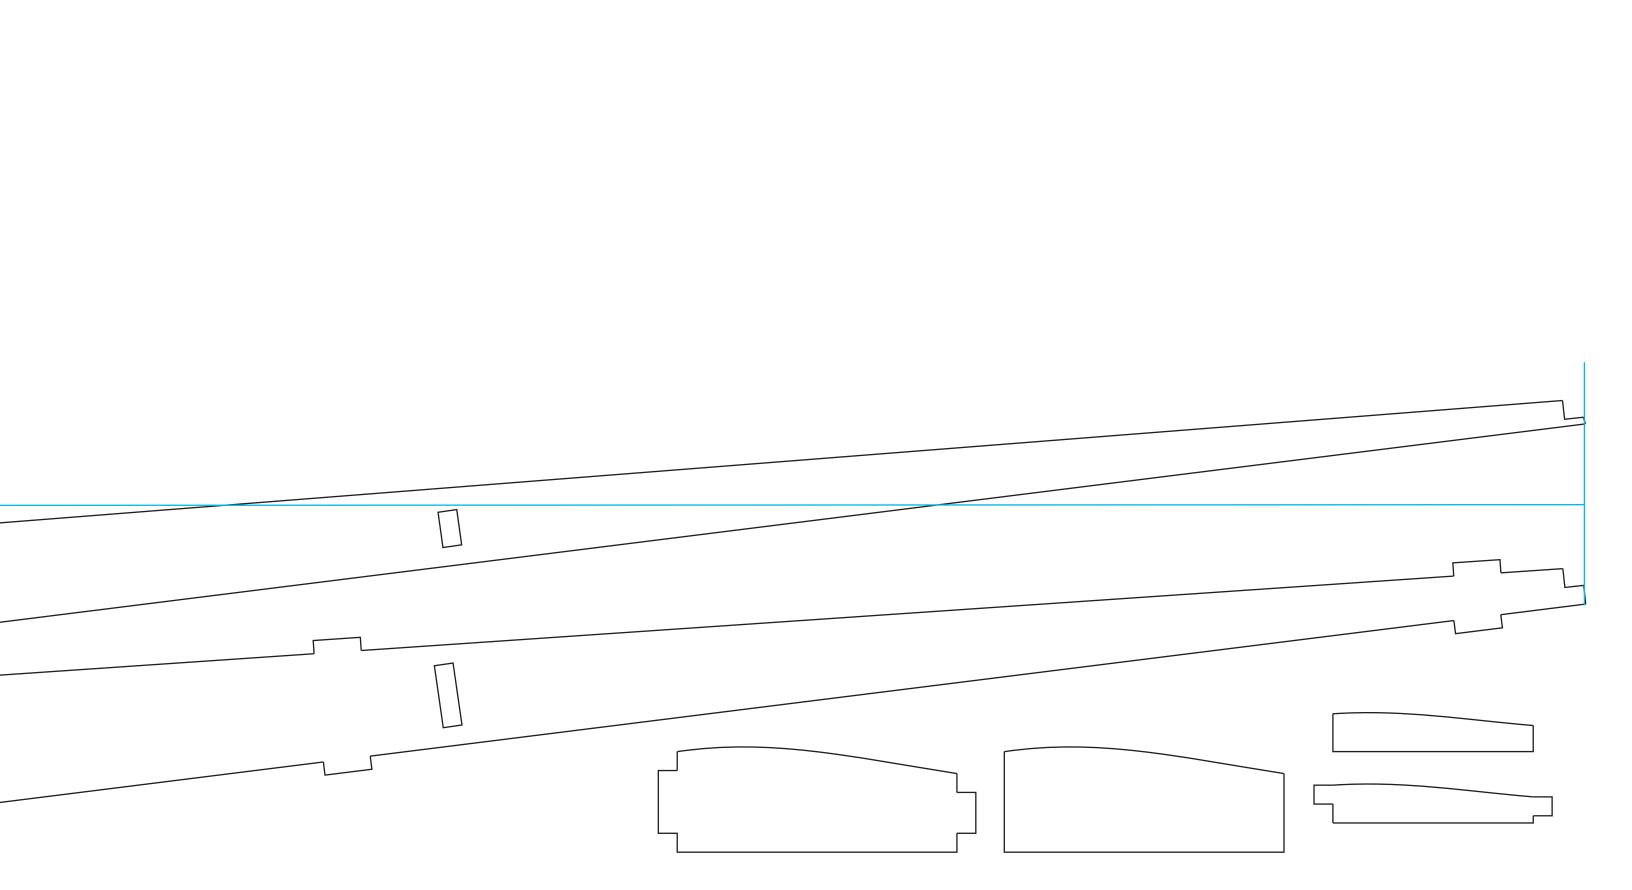

## The Power Pod is the new Flite Test FT Corsiar Power Pack

|                                        | BACK SPAR          |                       |
|----------------------------------------|--------------------|-----------------------|
| These pieces are made from 1/8" or 3/3 | 32" hobby plywood. |                       |
| F                                      | FRONT SPAR         |                       |
|                                        |                    |                       |
|                                        |                    |                       |
|                                        |                    |                       |
| 33 1/4"                                |                    |                       |
| 33 1/4"                                |                    | BACK SPAR             |
| 33 1/4"                                |                    | BACK SPAR             |
| 33 1/4"                                |                    | BACK SPAR  FRONT SPAR |