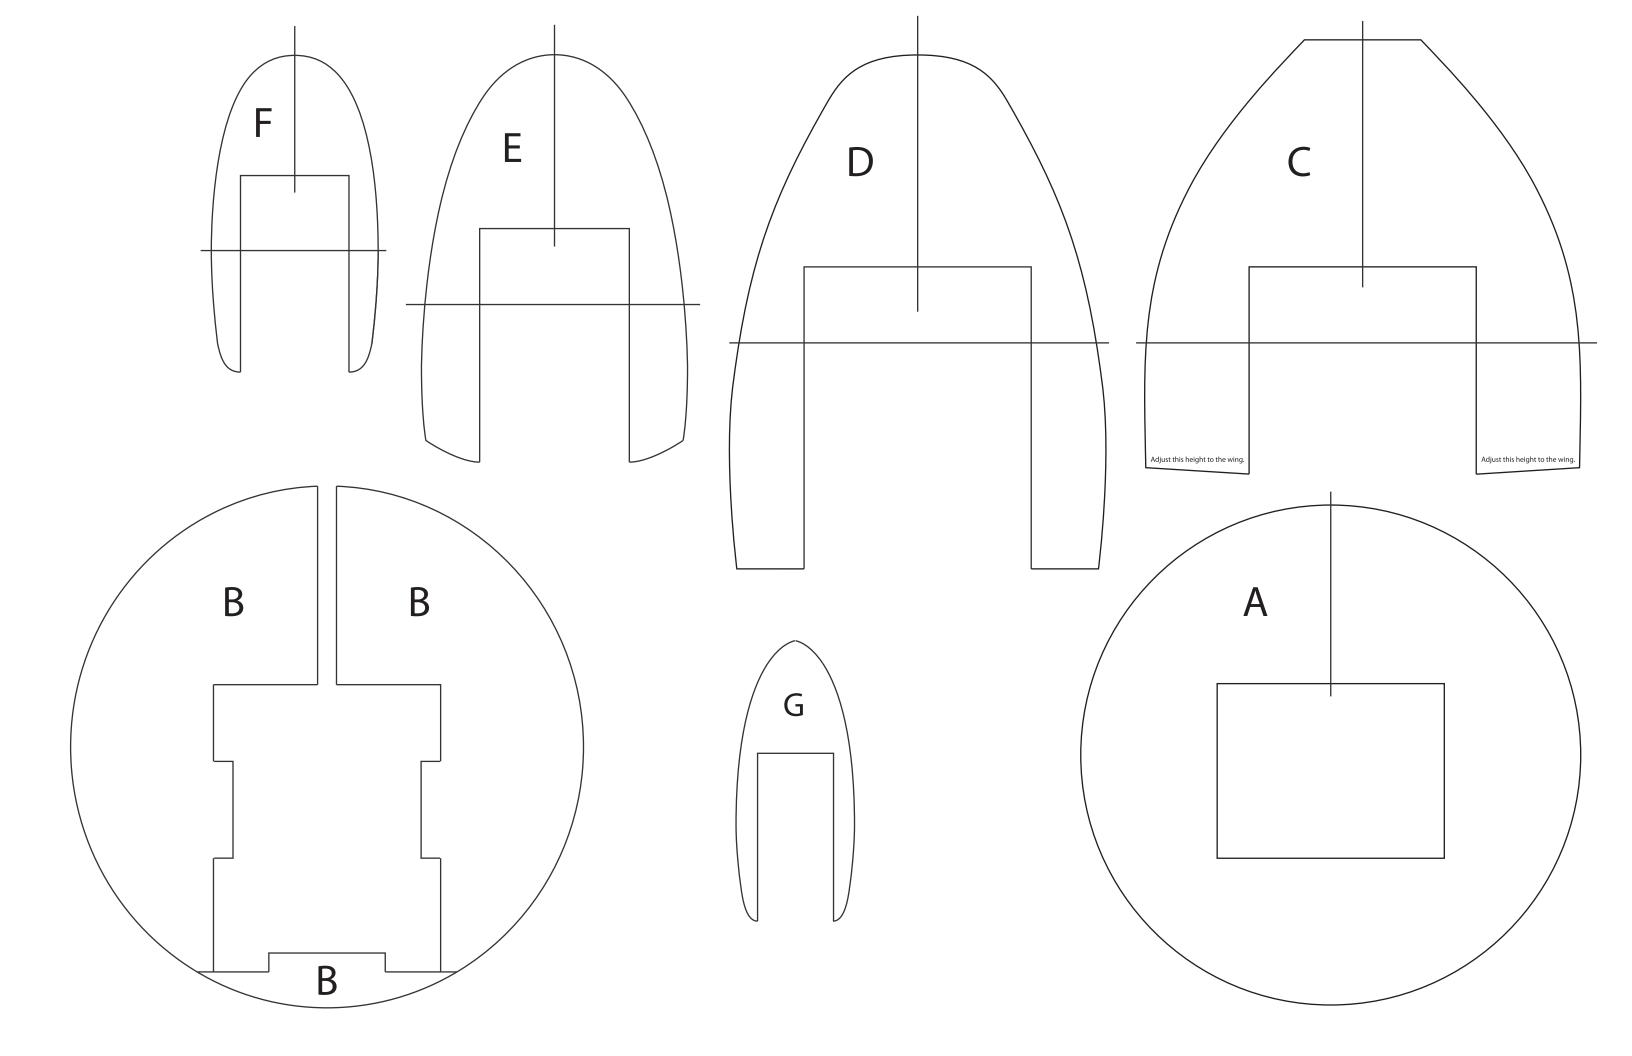

---|
| These pieces are made from 1/8" or 3/3 | 32" hobby plywood. |                       |
| F                                      | FRONT SPAR         |                       |
|                                        |                    |                       |
|                                        |                    |                       |
|                                        |                    |                       |
| 33 1/4"                                |                    |                       |
| 33 1/4"                                |                    | BACK SPAR             |
| 33 1/4"                                |                    | BACK SPAR             |
| 33 1/4"                                |                    | BACK SPAR  FRONT SPAR |









## Wing Fairings









| D       |  |
|---------|--|
| 17 1/4" |  |
|         |  |