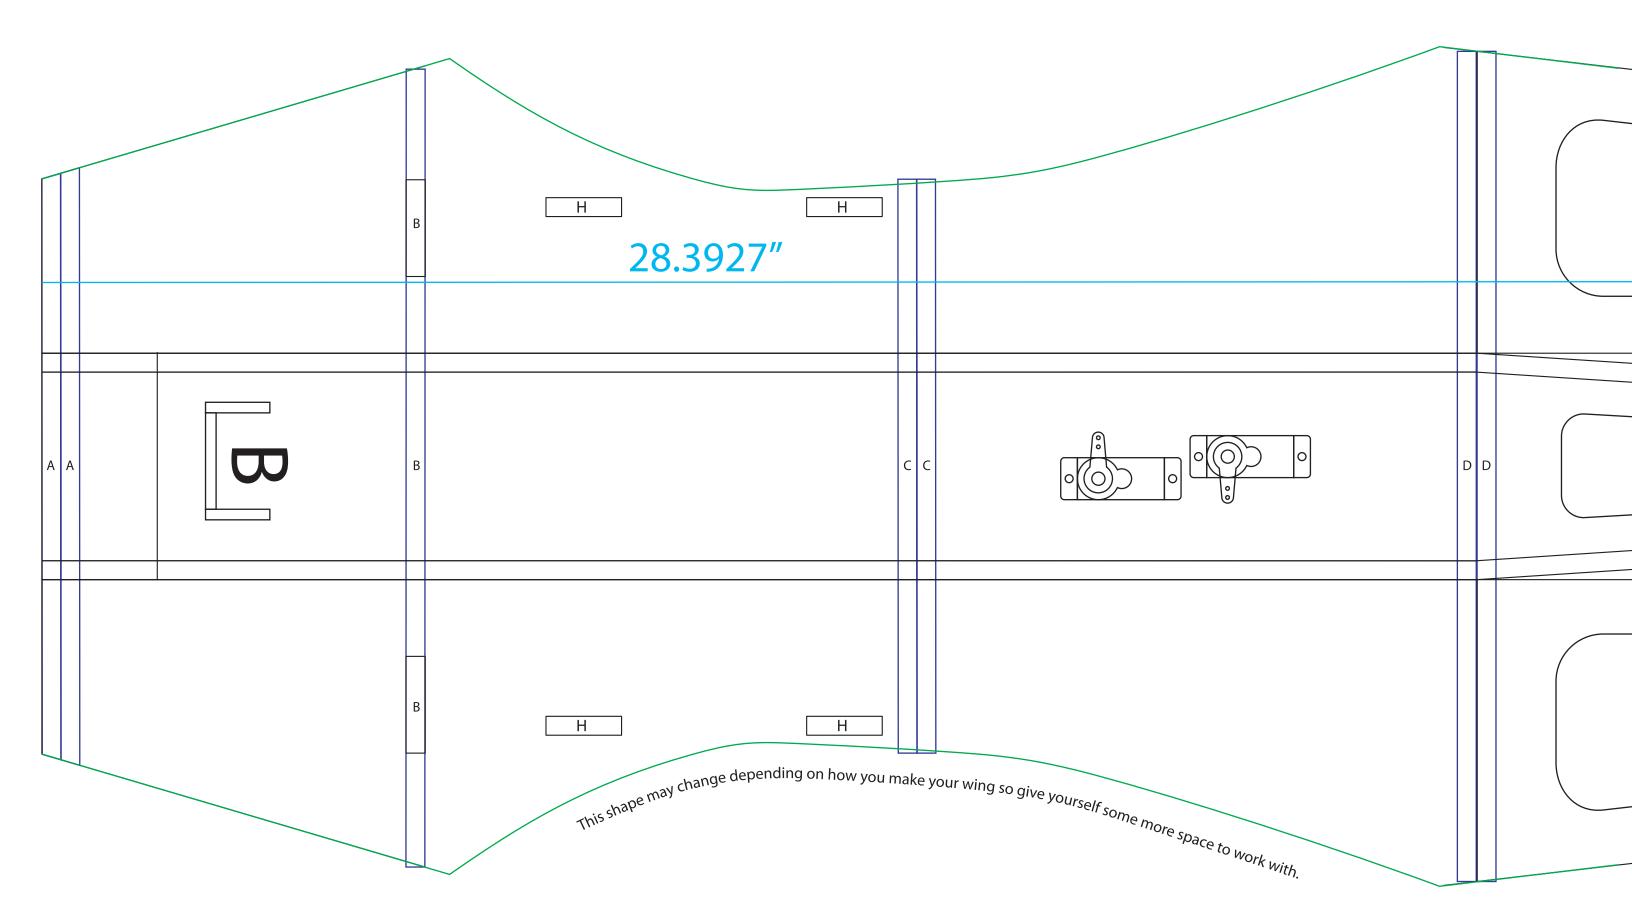

## The Power Pod is the new Flite Test FT Corsiar Power Pack

|                                        | BACK SPAR          |                       |
|----------------------------------------|--------------------|-----------------------|
| These pieces are made from 1/8" or 3/3 | 32" hobby plywood. |                       |
| F                                      | FRONT SPAR         |                       |
|                                        |                    |                       |
|                                        |                    |                       |
|                                        |                    |                       |
| 33 1/4"                                |                    |                       |
| 33 1/4"                                |                    | BACK SPAR             |
| 33 1/4"                                |                    | BACK SPAR             |
| 33 1/4"                                |                    | BACK SPAR  FRONT SPAR |