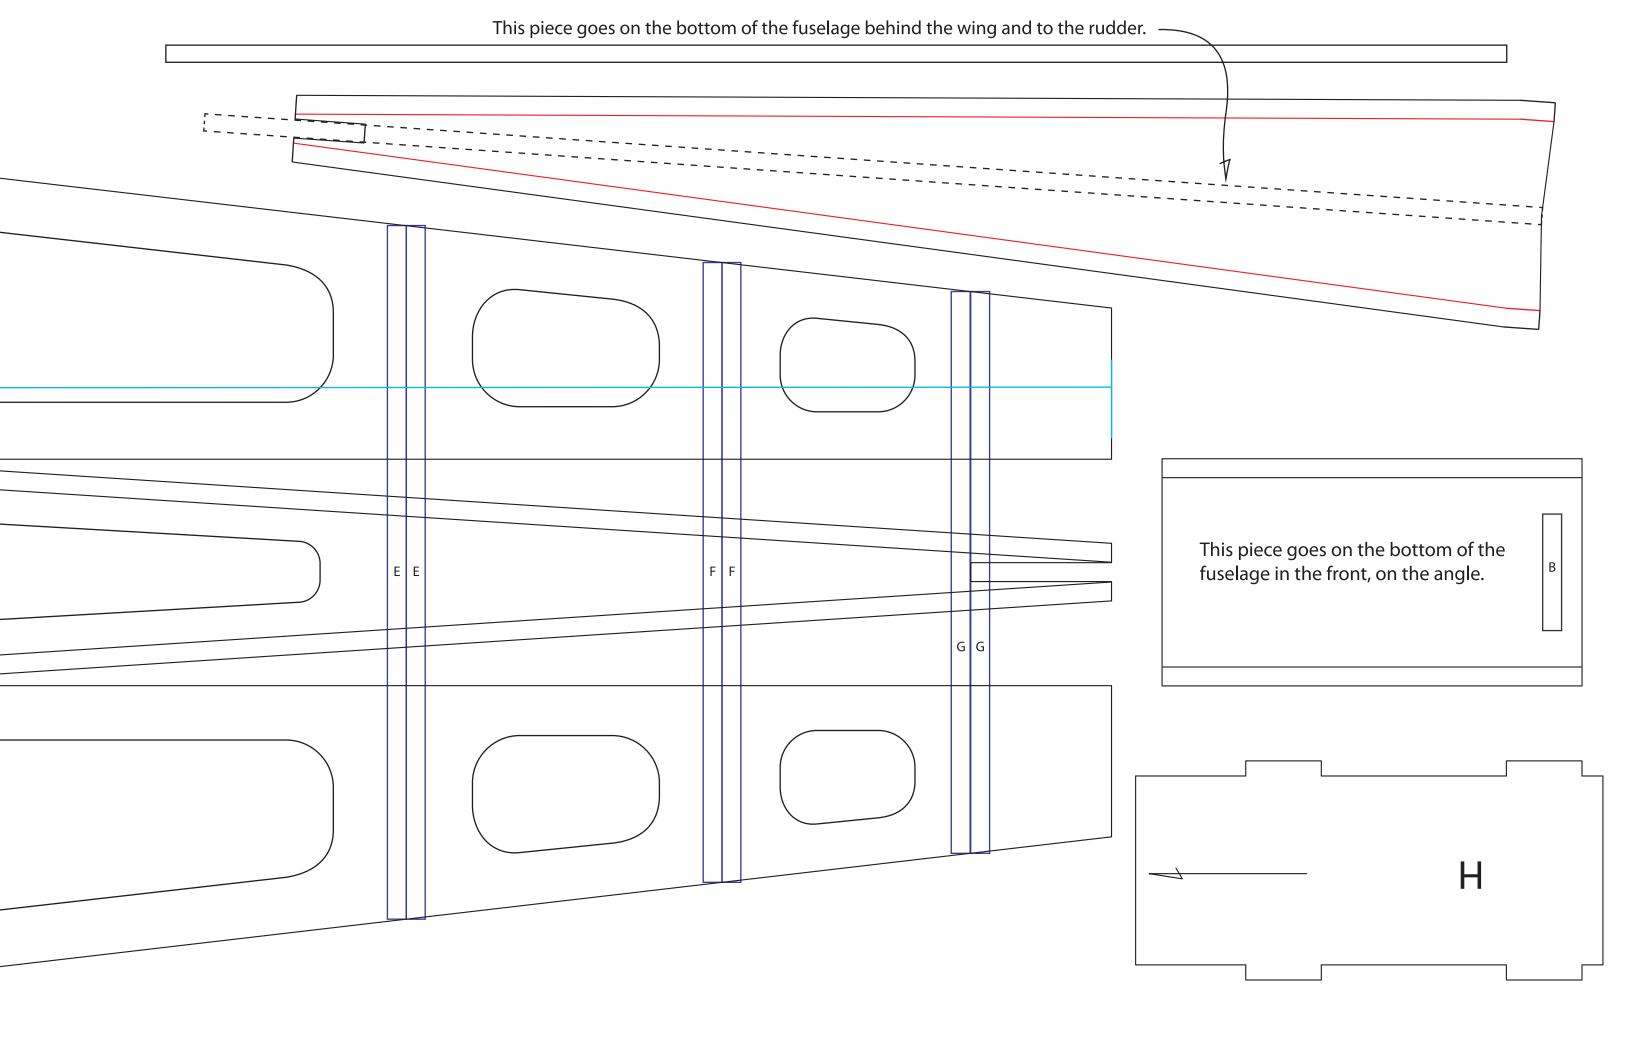

|                                                                                                         |

## The Power Pod is the new Flite Test FT Corsiar Power Pack





|                                        | BACK SPAR          |                       |
|----------------------------------------|--------------------|-----------------------|
| These pieces are made from 1/8" or 3/3 | 32" hobby plywood. |                       |
| F                                      | FRONT SPAR         |                       |
|                                        |                    |                       |
|                                        |                    |                       |
|                                        |                    |                       |
| 33 1/4"                                |                    |                       |
| 33 1/4"                                |                    | BACK SPAR             |
| 33 1