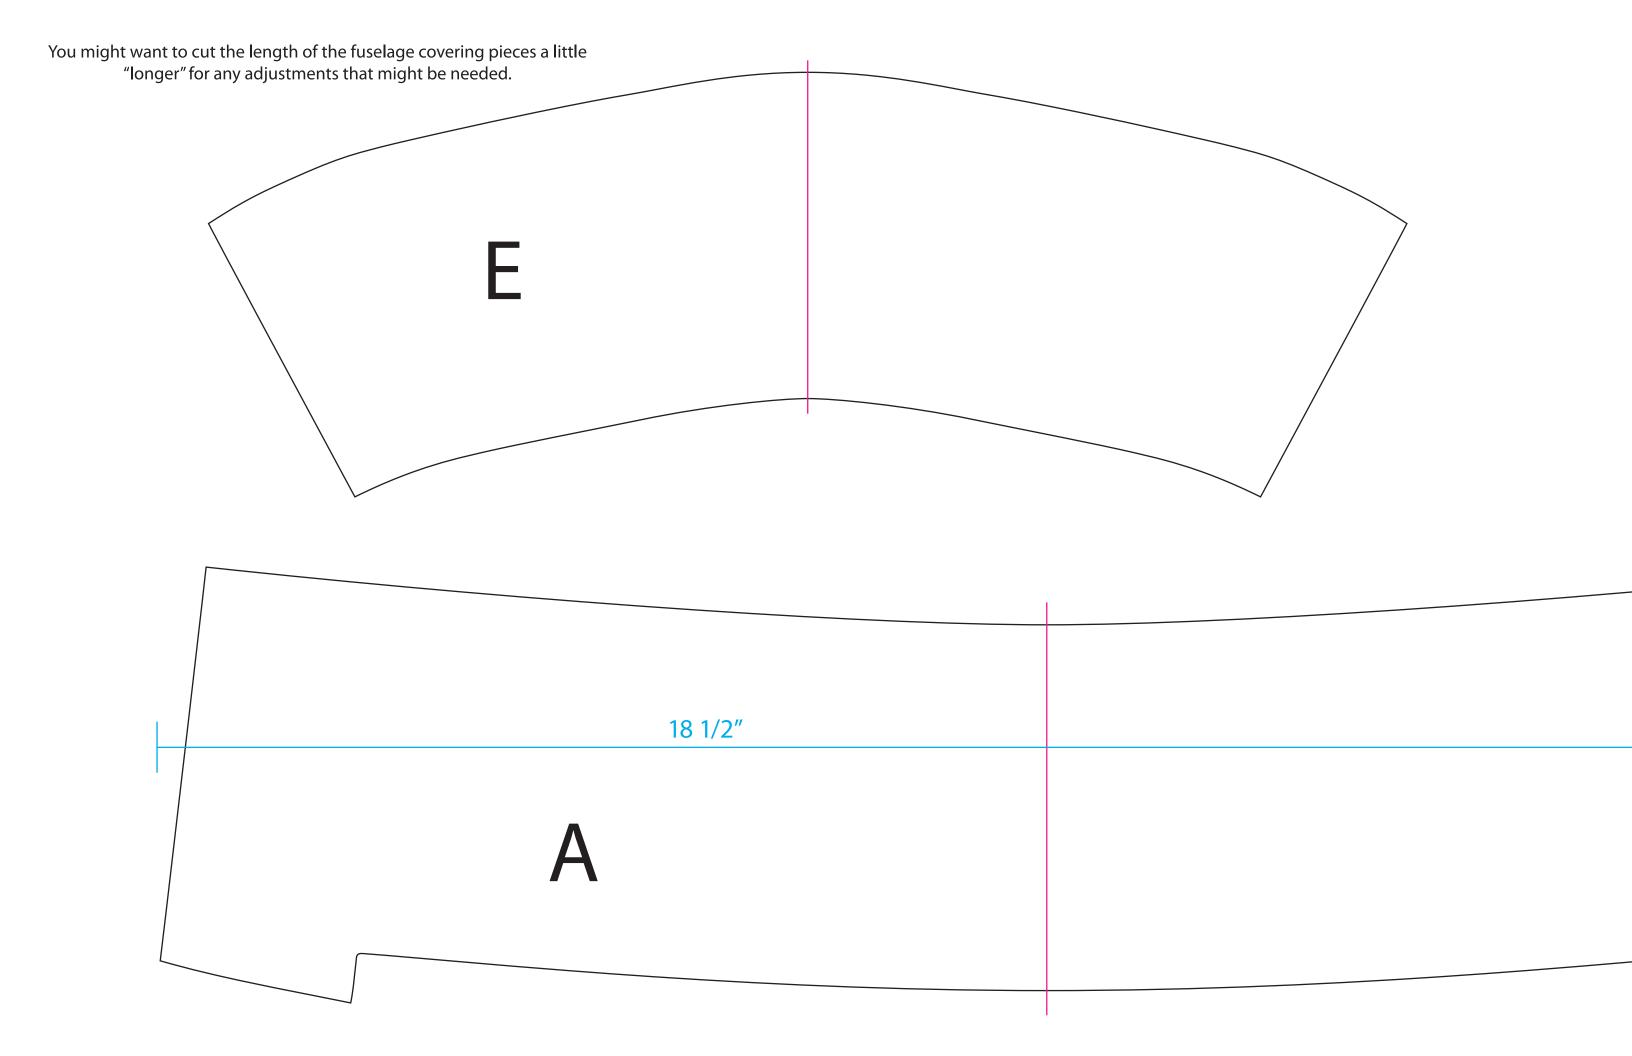

|         | $     \begin{array}{r}       1/64 = .0156 \\       1/32 = .0312 \\       3/64 = .0468 \\       1/16 = .0625 \\       3/32 = .0937 \\       1/8 = .125 \\       5/32 = .1562     \end{array} $ $     \begin{array}{r}       3/16 = \\       5/16 = \\       3/8 = .3 \\       3/8 = .3 \\       3/9 = .3 \\       3/16 = \\       5/16 = \\       3/16 = \\       5/16 = \\       3/16 = \\       3/16 = \\       5/16 = \\       3/16 = \\       3/16 = \\       3/16 = \\       3/16 = \\       3/16 = \\       3/16 = \\       3/16 = \\       3/16 = \\       3/16 = \\       3/16 = \\       3/16 = \\       3/16 = \\       3/16 = \\       3/16 = \\       3/16 = \\       3/16 = \\       3/16 = \\       3/16 = \\       3/16 = \\       3/16 = \\       3/16 = \\       3/16 = \\       3/16 = \\       3/16 = \\       3/16 = \\       3/16 = \\       3/16 = \\       3/16 = \\       3/16 = \\       3/16 = \\       3/16 = \\       3/16 = \\       3/16 = \\       3/16 = \\       3/16 = \\       3/16 = \\       3/16 = \\       3/16 = \\       3/16 = \\       3/16 = \\       3/16 = \\       3/16 = \\       3/16 = \\       3/16 = \\       3/16 = \\       3/16 = \\       3/16 = \\       3/16 = \\       3/16 = \\       3/16 = \\       3/16 = \\       3/16 = \\       3/16 = \\       3/16 = \\       3/16 = \\       3/16 = \\       3/16 = \\       3/16 = \\       3/16 = \\       3/16 = \\       3/16 = \\       3/16 = \\       3/16 = \\       3/16 = \\       3/16 = \\       3/16 = \\       3/16 = \\       3/16 = \\       3/16 = \\       3/16 = \\       3/16 = \\       3/16 = \\       3/16 = \\       3/16 = \\       3/16 = \\       3/16 = \\       3/16 = \\       3/16 = \\       3/16 = \\       3/16 = \\       3/16 = \\       3/16 = \\       3/16 = \\       3/16 = \\       3/16 = \\       3/16 = \\       3/16 =$ | 25   11/16 = .6875<br>3125   3/4 = .75<br>375   13/16 = .8125<br>4375   7/8 = .875<br>5   15/16 = .9375 |
|---------|--------------------------------------------------------------------------------------------------------------------------------------------------------------------------------------------------------------------------------------------------------------------------------------------------------------------------------------------------------------------------------------------------------------------------------------------------------------------------------------------------------------------------------------------------------------------------------------------------------------------------------------------------------------------------------------------------------------------------------------------------------------------------------------------------------------------------------------------------------------------------------------------------------------------------------------------------------------------------------------------------------------------------------------------------------------------------------------------------------------------------------------------------------------------------------------------------------------------------------------------------------------------------------------------------------------------------------------------------------------------------------------------------------------------------------------------------------------------------------------------------------------------------------------------------------------------------------------------------------------------------------------------------------------------------------------------------------------------------------------------------------------------------------------------------------------------------------------------------------------------------|---------------------------------------------------------------------------------------------------------|
|         |                                                                                                                                                                                                                                                                                                                                                                                                                                                                                                                                                                                                                                                                                                                                                                                                                                                                                                                                                                                                                                                                                                                                                                                                                                                                                                                                                                                                                                                                                                                                                                                                                                                                                                                                                                                                                                                                          |                                                                                                         |
| 23 1/2" |                                                                                                                                                                                                                                                                                                                                                                                                                                                                                                                                                                                                                                                                                                                                                                                                                                                                                                                                                                                                                                                                                                                                                                                                                                                                                                                                                                                                                                                                                                                                                                                                                                                                                                                                                                                                                                                                          |                                                                                                         |
|         |                                                                                                                                                                                                                                                                                                                                                                                                                                                                                                                                                                                                                                                                                                                                                                                                                                                                                                                                                                                                                                                                                                                                                                                                                                                                                                                                                                                                                                                                                                                                                                                                                                                                                                                                                                                                                                                                          |                                                                                                         |
|         |                                                                                                                                                                                                                                                                                                                                                                                                                                                                                                                                                                                                                                                                                                                                                                                                                                                                                                                                                                                                                                                                                                                                                                                                                                                                                                                                                                                                                                                                                                                                                                                                                                                                                                                                                                                                                                                                          |                                                                                                         |